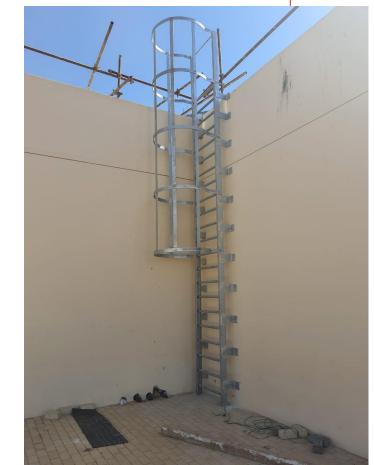

### **Project: Ministries**

Client Name: ROWAD

Consultant: Dar AL-Handsa

Description: Metal Cat Ladder