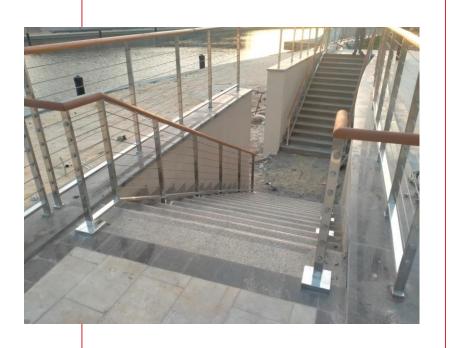

### Project: Ikea Egypt

Client Name: Al-Futtaim Carillion / Orascom JV

Consultant: ECG

Description: Steel staircase with chequered plate and handrail