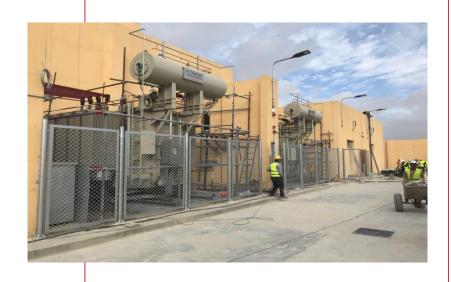

### Project: Almaza City Center

Client Name: Hassan Allam Construction / CCC

Consultant: ACE Moharam Bakhoum / WSP

Description: Metal Wire Mesh Fence for substation

 $\leftarrow$ 