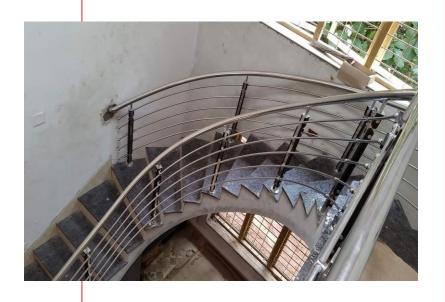

## Project: Mansoura - New Capital

Client Name: Hassan Allam Construction

Consultant: 5Plus

Description: Stainless Curved

handrail for stairs