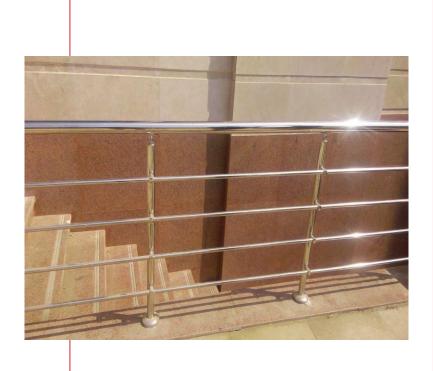

### **Project: CFC**

Client Name: Al-Futtaim Carillion / Orascom JV

Consultant: ECG

Description: Stainless Bollard with stainless handrail