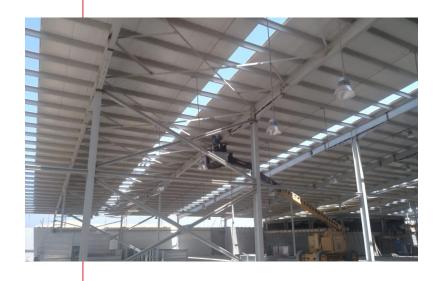

## Project: Grand Egyptian Museum

Client Name: Besix / Orascom JV

Consultant: EHAF

Description: Secondary Steel for sky light