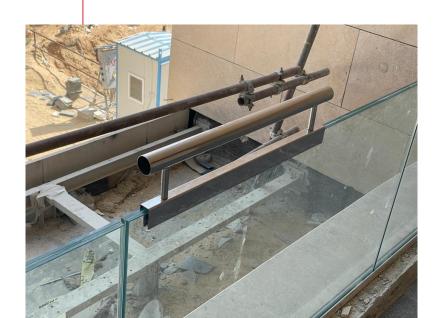

## Project: Mall of Egypt

Client Name: BESIX / Orascom JV

Consultant: Raaft Miller

Description: Stainless with Glass

handrail