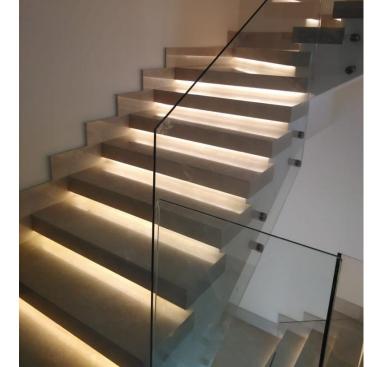

## Project: Mountain View

Client Name: Eng. Ahmed Nasser

Description: Stainless Steel handrail with Glass