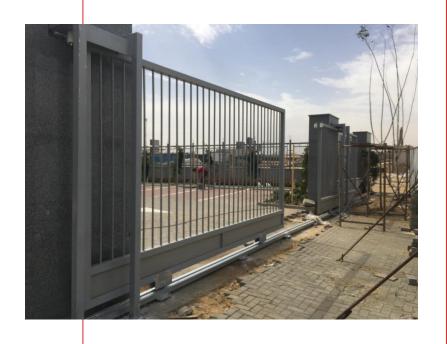

### Project: CFC -British Petroleum

Client Name: Al-Futtaim / ACC

Consultant: Raaft Miller

Description: Metal sliding gate