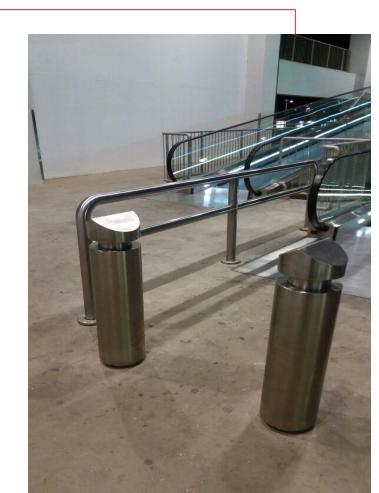

### **Project: CFC**

Client Name: Al-Futtaim Carillion / Orascom JV

Consultant: ECG

Description: Stainless Bollard with stainless handrail