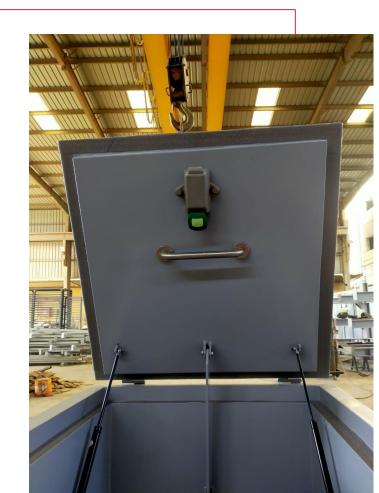

### Project: Hyde Park

Client Name: Hassan Allam

Construction

Consultant: Miamr

**Description: Metal Access Panel** 

Insulation with Mechanism