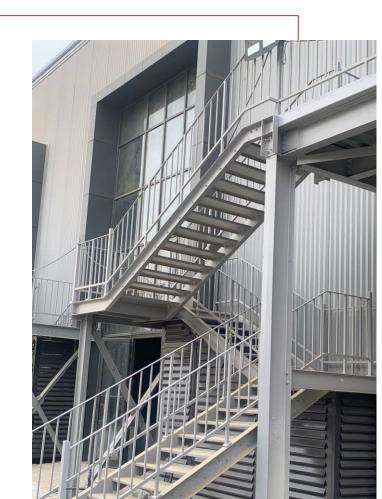

## Project: LSG CateringEGY Airport

Client Name: Lufthansa

Consultant: Eng. Mohamed El Agazy Co.

Description: Metal Mezzanine Floor with stair & handrail