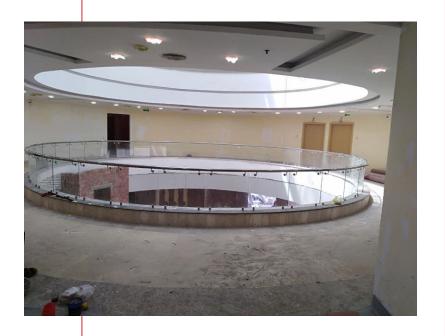

## Project: Mall of Egypt

Client Name: BESIX / Orascom JV

Consultant: Raaft Miller

Description: Stainless with Glass

handrail