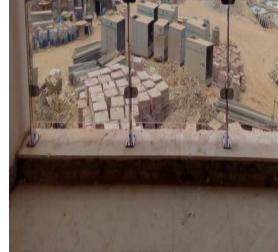

### **Project: Marrasi**

Client Name: ACC

Consultant: COSMOS

Description: Stainless handrail with top rail beach Bean wood