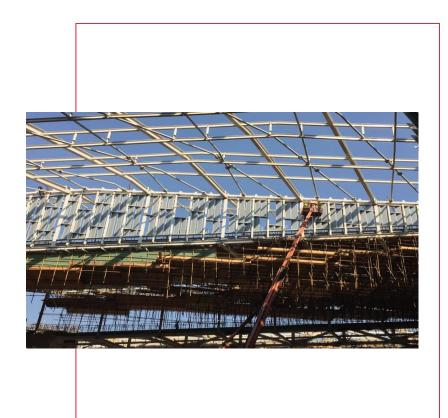

## Project: Grand Egyptian Museum

Client Name: Besix / Orascom JV

Consultant: EHAF

Description: Secondary Steel for sky light