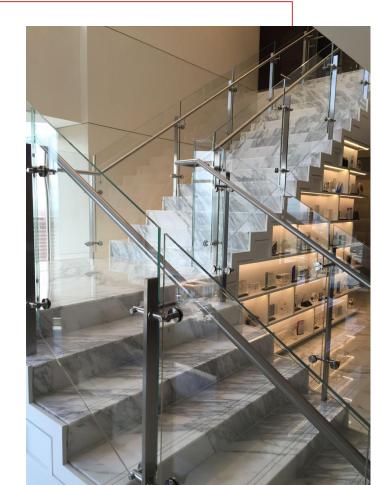

## Project: Lilian Compound

Client Name: Eng. Mohamed

Essam

Description: Marble stair with Glass handrail & stainless connections