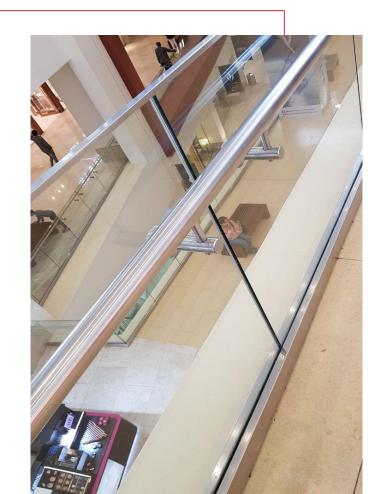

## Project: Mall of Egypt

Client Name: BESIX / Orascom JV

Consultant: Raaft Miller

Description: Stainless with Glass

handrail